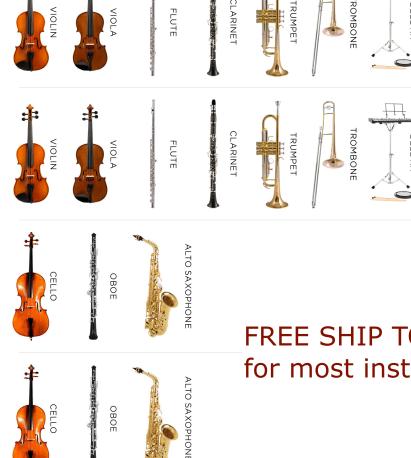

## SEE BELOW FOR RATE OPTIONS ~We also rent~

String Bass, Bass Clarinet, T Sax, French Horn, Baritone Horn

STARTING AT \$29/MONTH THEREAFTER **REPAIR & MAINTENANCE PROGRAM:** \$.01 FOR 3 MONTH(S) \$9.50/MONTH THEREAFTER INITIAL PAYMENT COVERS 10 MONTH(S) \$29/MONTH THEREAFTER REPAIR & MAINTENANCE PROGRAM: \$30 FOR 10 MONTH(S) \$9.50/MONTH THEREAFTER INITIAL PAYMENT COVERS 3 MONTH(S) \$45/MONTH THEREAFTER REPAIR & MAINTENANCE PROGRAM: \$.01 FOR 3 MONTH(S) \$12/MONTH THEREAFTER STARTING AT INITIAL PAYMENT COVERS 10 MONTH(S) \$45/MONTH THEREAFTER **REPAIR & MAINTENANCE PROGRAM:** \$40 FOR 10 MONTH(S)

\$12/MONTH THEREAFTER

FREE SHIP TO HOME for most instruments